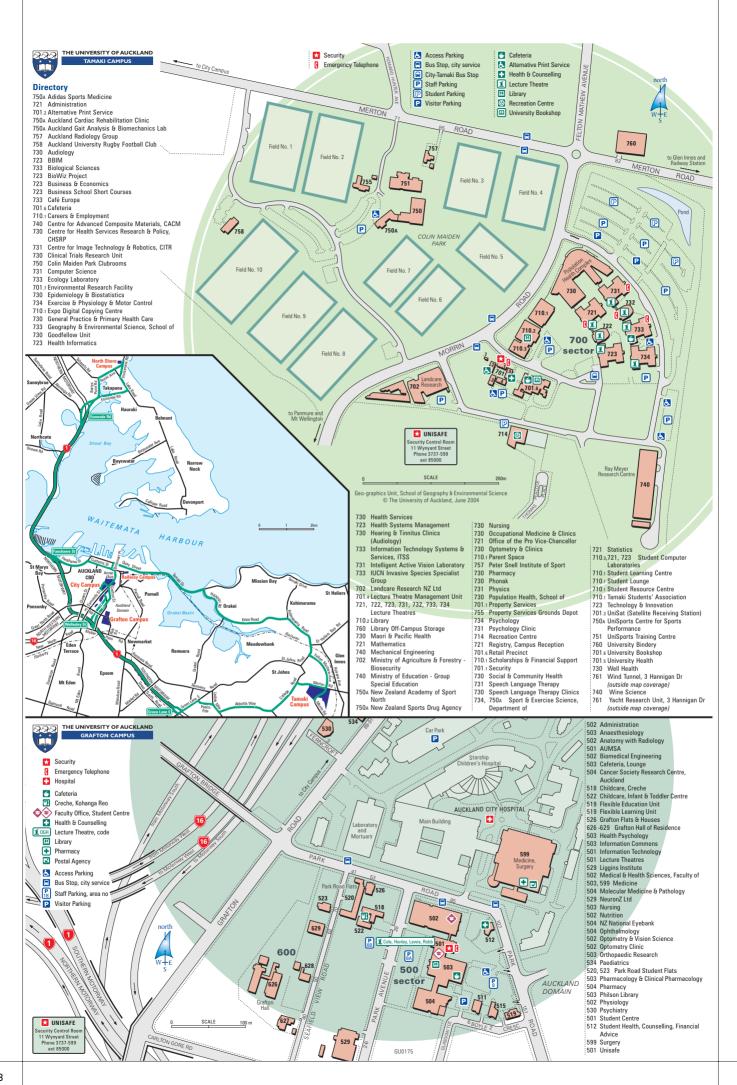

|                            | Jane Bruning is a co-ordinator of Positive Woman and will offer a HIV+ person's perspective on living with a chronic disease |
|----------------------------|------------------------------------------------------------------------------------------------------------------------------|
| Venue                      | Building 730 Room 220                                                                                                        |
|                            | University of Auckland Tamaki Campus - see attached map                                                                      |
| Parking                    | See attached map                                                                                                             |
| Date                       | Wednesday 11 August 2010                                                                                                     |
| Time                       | 9am - 12:30pm                                                                                                                |
| Cost - No refunds possible | \$50 per person (includes morning tea)<br>\$25 students with ID and beneficiaries                                            |